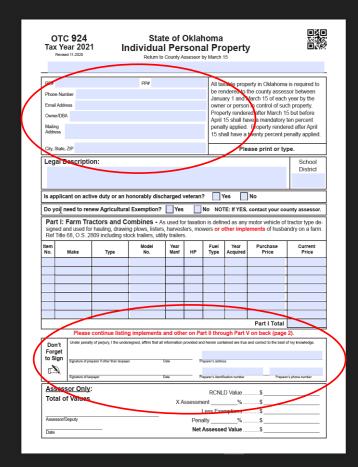

To assist you, we will mail an OTC 924 form at the beginning of each year (NOT A TAX BILL)

- Fill out completely both pages
- Sign and date the bottom
- Return to Assessor's office before March 15, to avoid any penalties
- If you have any questions on filling out the form, please contact or visit our office

## OTC 924 – Agricultural Personal Property

All taxable property in Oklahoma is required to be rendered to the county assessor between January 1 and March 15 of each year by the owner or person in control of such property. Property rendered after March 15 but before April 15 shall have a mandatory ten percent penalty applied. Property rendered after April 15 shall have a twenty percent penalty applied.

| em        |       | _                | 7               | Model           | Year     |          | Fu     |            | ear     | Purch       |          | Current       |
|-----------|-------|------------------|-----------------|-----------------|----------|----------|--------|------------|---------|-------------|----------|---------------|
| 10.       | Mak   | e                | Туре            | No.             | Manf     | HP       | Туј    | pe Acq     | uired   | Pri         | ce       | Price         |
| +         |       | $\rightarrow$    |                 |                 |          |          |        | +          |         |             | -        |               |
| +         | _     | $\rightarrow$    |                 |                 |          |          |        | +          |         |             | -        |               |
| +         | _     | -                |                 |                 |          |          |        | +          | _       |             | -        |               |
| +         | _     | _                |                 |                 |          |          |        | +          |         |             | _        |               |
| +         |       |                  |                 |                 |          |          |        | +          |         |             |          |               |
| +         |       | $\neg$           |                 |                 |          |          |        | +          |         |             |          |               |
| +         |       |                  |                 |                 |          |          |        | $\top$     |         |             |          |               |
| $\top$    |       |                  |                 |                 |          |          |        | $\top$     |         |             |          |               |
|           |       |                  |                 |                 |          |          |        |            |         |             |          |               |
|           |       |                  |                 |                 |          |          |        |            |         | Part II     | Total    |               |
| Part II   | l: Ur | manu             | factured Fa     | rm Products     | - Farm   | produ    | cts a  | re valu    | ed as   | of May      | 31 of p  | revious vear. |
|           |       | O.S. 28          |                 | iiii i roddoto  |          | produ    | 010 0  | iro vara   | ou u    | , or may    | 01 01 p  | revious yeur. |
| Produc    | t I   | Unit, Bu         | ı, Bale, Lb's   | Value           |          | Produ    | ıct    | Unit, B    | u, Ba   | le, Lb's    |          | Value         |
| Alfalfa   | a     |                  |                 |                 |          | Hay      |        |            |         |             |          |               |
| Corn      |       |                  |                 |                 |          | Soybean  |        |            |         |             |          |               |
| Cotton    |       |                  |                 |                 |          | Wheat    |        |            |         |             |          |               |
| Milo      |       |                  |                 |                 |          | Other    |        |            |         |             |          |               |
| Peanut    | s     |                  |                 |                 |          | Other    |        |            |         |             |          |               |
| Pecans    |       |                  |                 |                 |          | Other    |        |            |         |             |          |               |
|           |       |                  |                 |                 |          |          |        |            | Part l  | III Total   |          |               |
| Part IV   | /: Li | vestor           | k - All livesto | ock including h | orses o  | attle m  | ules   | sheen      | swin    | e noats     | noultry  | etc in        |
| countie   | s tha | t tax ho         | ousehold pers   | sonal property  | and live | stock. F | tef. T | itle 68, 0 | D.S. 2  | 807.14      | pountry, | oto. 111      |
| Livestock |       | _                | Number          | Value           |          | Lives    | tock   |            | Num     | ber         |          | Value         |
|           |       | -                |                 |                 |          |          |        |            |         |             |          |               |
|           |       | -                |                 |                 |          |          |        | _          |         |             |          |               |
|           |       | +                |                 |                 |          | _        |        | +          |         |             |          |               |
|           |       |                  |                 |                 |          |          |        |            | David I | V Total     |          |               |
|           |       |                  |                 |                 |          |          |        |            |         |             |          |               |
|           | _     | prover           | nents on L      | eased Land      |          | sheds, c | orral  | s, fencir  | _       |             | _        |               |
| Type      |       | Description Year |                 |                 |          |          |        |            | Pur     | chase Price |          |               |
|           |       |                  |                 |                 |          |          |        |            |         |             |          |               |
|           |       |                  |                 |                 |          |          |        |            |         |             |          |               |
|           |       |                  |                 |                 |          |          |        |            |         |             |          |               |