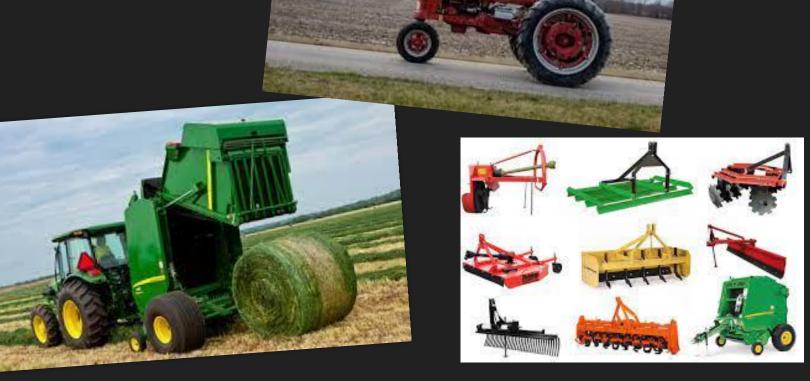

**EXAMPLES OF EQUIPMENT (not a complete list)** 

#### \*\*\*NOT A COMPLETE LIST\*\*\*

- Tractors
- O Brush Hog
- O Hay Rake
- O Balers
- Finishing Mowers
- Sprayers

- Stingers
- O Hay Spikes
- O Augers
- O Gators, Side by Sides & 4
  Wheelers that are used on the farm and purchased with the taxexempt card

\*\*Need make, model #, year made, year acquired, horsepower, fuel type & purchase price on each piece of equipment